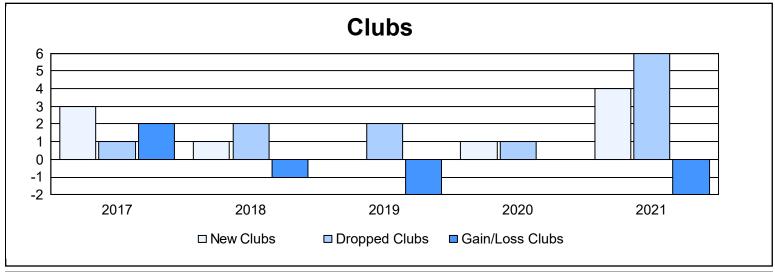

District 2 T1 As of June 2021 Cumulative

| Year      | New<br>Clubs | Dropped<br>Clubs | Gain/<br>Loss<br>Clubs | New<br>Members | Charter<br>Members | Reinstate<br>Members | Transfer<br>Members | Total<br>Member<br>Added | Total<br>Members<br>Dropped | Gain/<br>Loss<br>Members |
|-----------|--------------|------------------|------------------------|----------------|--------------------|----------------------|---------------------|--------------------------|-----------------------------|--------------------------|
| 2016-2017 | 3            | 1                | 2                      | 186            | 82                 | 37                   | 3                   | 308                      | 232                         | 76                       |
| 2017-2018 | 1            | 2                | -1                     | 175            | 21                 | 5                    | 7                   | 208                      | 245                         | -37                      |
| 2018-2019 | 0            | 2                | -2                     | 129            | 5                  | 30                   | 5                   | 169                      | 222                         | -53                      |
| 2019-2020 | 1            | 1                | 0                      | 65             | 53                 | 1                    | 2                   | 121                      | 182                         | -61                      |
| 2020-2021 | 4            | 6                | -2                     | 115            | 87                 | 6                    | 1                   | 209                      | 222                         | -13                      |
| Average   | 2            | 2                | -1                     | 134            | 50                 | 16                   | 4                   | 203                      | 221                         | -18                      |